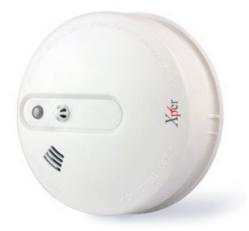

## Standalone Multi-Criteria Smoke cum Heat Detector XFDM01N

## Features

- 9v Battery operated or 120v/230v AC • power
- Photoelectric Sensing Technology
- Low Battery Warning Loud 85dB Warning
- •
- Instant Test Button
- Interconnect ability
- 57°(135°F) Fixed Rate
- CE, FCC & RoHS Certified